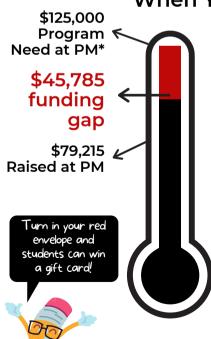

### WHY SHOULD I DONATE?

This school year WCEF will grant approximately **\$125,000** to help fund weekly Art, Music, and Science Lab programs at Parkmead. **Your donations to WCEF stay at Parkmead** to fund these programs as well as a WCSD Math Coach and Credentialed librarian. Every Parkmead student benefits.

### **HOW MUCH SHOULD I DONATE?**

If you haven't donated this school year, please place cash, checks, or donate online (credit, Venmo, PayPal) in the red envelope along with this form. Our ask is **\$825 per student**, **but give what you can**. If you've already donated, add a little extra—every donation, no matter the size, adds up for Parkmead!

What Amount?: Give what you can—our ask is \$825 per student, but every gift matters and makes a difference. Check if your company matches, and our donor levels, at wcefk12.org/donate.

**Who is WCEF?**: We all are! WCEF volunteers are parents, just like you, volunteering to ensure a top-ranked education from TK to graduation.