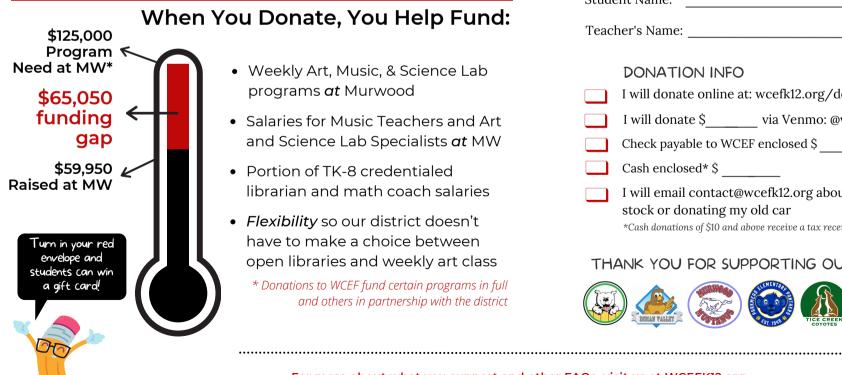

# WHY SHOULD I DONATE?

This school year WCEF will grant approximately **\$125,000** to help fund weekly Art, Music, and Science Lab programs at Murwood. Your donations to WCEF stay at Murwood to fund these programs as well as a WCSD Math Coach and Credentialed librarian. Every Murwood student benefits.

### HOW MUCH SHOULD I DONATE?

If you haven't donated this school year, please place cash, checks, or donate online (credit, Venmo, PayPal) in the red envelope along with this form. Our ask is \$825 per student, but give what you can. If you've already donated, add a little extra-every donation, no matter the size, adds up for Murwood!