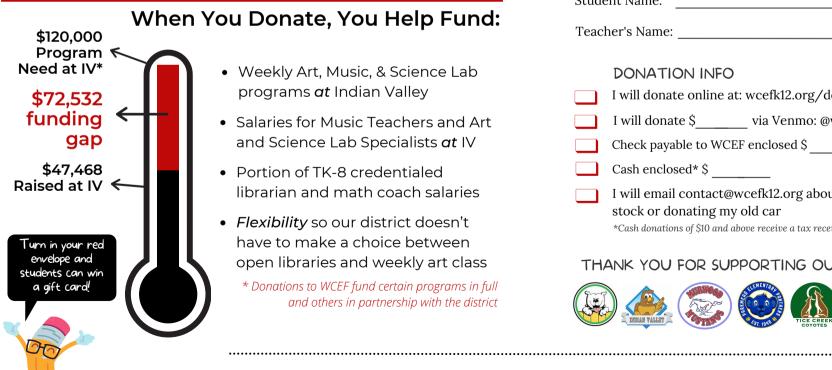

# WHY SHOULD I DONATE?

This school year WCEF will grant approximately **\$120,000** to help fund weekly Art, Music, and Science Lab programs at Indian Valley. Your donations to WCEF stay at Indian Valley to fund these programs as well as a WCSD Math Coach and Credentialed librarian. Every IV student benefits.

## HOW MUCH SHOULD I DONATE?

If you haven't donated this school year, please place cash, checks, or donate online (credit, Venmo, PayPal) in the red envelope along with this form. Our ask is \$825 per student, but give what you can. If you've already donated, add a little extra-every donation, no matter the size, adds up for IV.