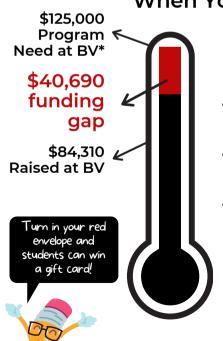

### WHY SHOULD I DONATE?

This school year WCEF will grant approximately **\$125,000** to help fund weekly Art, Music, and Science Lab programs at Buena Vista. **Your donations to WCEF stay at Buena Vista** to fund these programs as well as a WCSD Math Coach and Credentialed librarian. Every BV student benefits.

### **HOW MUCH SHOULD I DONATE?**

If you haven't donated this school year, please place cash, checks, or donate online (credit, Venmo, PayPal) in the red envelope along with this form. Our ask is **\$825 per student**, **but give what you can**. If you've already donated, add a little extra—every donation, no matter the size, adds up for BV!

### IF YOU HAVE ALREADY DONATED, THANK YOU!

Bring the red envelope back to school, and feel free to contribute a little extra if you'd like. New(!): existing family donors are automatically entered in a raffle for a gift card with an additional donation.